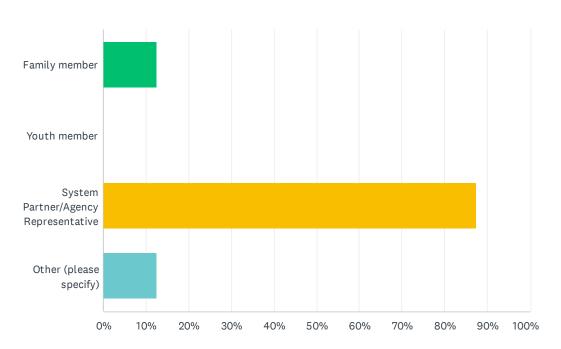

#### Q4 Are you a

Answered: 8 Skipped: 1

| ANSWER CHOICES                       | RESPONSES |   |
|--------------------------------------|-----------|---|
| Family member                        | 12.50%    | 1 |
| Youth member                         | 0.00%     | 0 |
| System Partner/Agency Representative | 87.50%    | 7 |
| Other (please specify)               | 12.50%    | 1 |
| Total Respondents: 8                 |           |   |