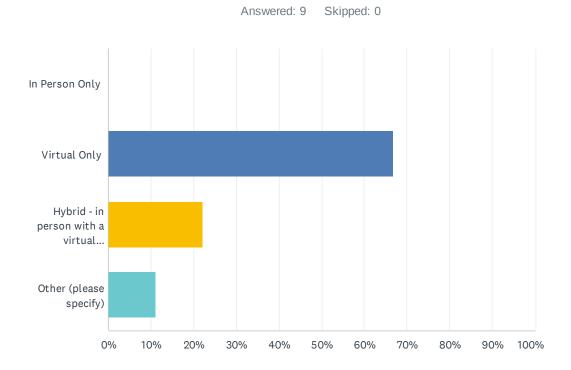

### Q6 Please let us know your preference for meetings

| ANSWER CHOICES                               | RESPONSES |   |
|----------------------------------------------|-----------|---|
| In Person Only                               | 0.00%     | 0 |
| Virtual Only                                 | 66.67%    | 6 |
| Hybrid - in person with a virtual capability | 22.22%    | 2 |
| Other (please specify)                       | 11.11%    | 1 |
| TOTAL                                        |           | 9 |