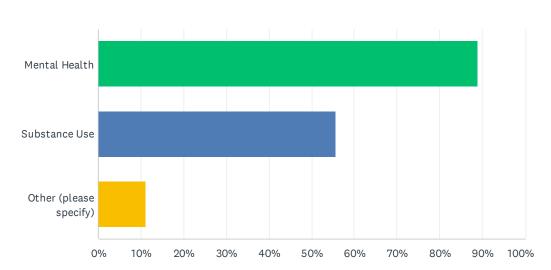

# Q5 Do you have primary interests or experience with

| ANSWER CHOICES         | RESPONSES |   |
|------------------------|-----------|---|
| Mental Health          | 88.89%    | 8 |
| Substance Use          | 55.56%    | 5 |
| Other (please specify) | 11.11%    | 1 |
| Total Respondents: 9   |           |   |