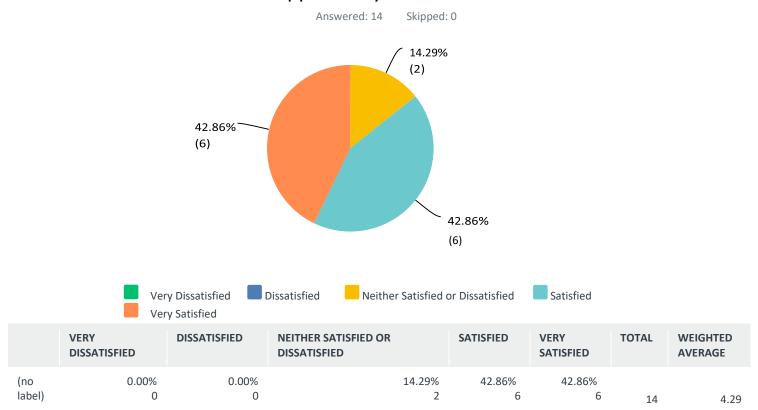

FIED | SATISFIED   | VERY<br>SATISFIED | TOTAL | WEIGHTED<br>AVERAGE |
|---------------|----------------------|--------------|--------------------------------------|-------------|-------------------|-------|---------------------|
| (no<br>label) | 0.00%                | 0.00%        | 21.43%<br>3                          | 21.43%<br>3 | 57.14%<br>8       | 14    | 4.36                |

### Q6 Space is provided to challenge ideas or established practices and explore other options.



### Q7 Feedback from family partners is valued.



### Q8 Feedback from youth partners is valued.

Answered: 14 Skipped: 0



### Q9 Feedback from system partners is valued.





### Q10 The FYSPRT is making progress on issues that are important to me.



## Q11 I have the opportunity to make a contribution.



# Q12 What is working?

Answered: 14 Skipped: 0

### Q13 What could we do better?

Answered: 10 Skipped: 4

# Q14 Thoughts/items for next meeting and/or agenda. . . . . .

Answered: 4 Skipped: 10

## Q15 Are you a

Answered: 14 Skipped: 0



| ANSWER CHOICES        | RESPONSES |   |  |  |
|-----------------------|-----------|---|--|--|
| Family member         | 7.14%     | 1 |  |  |
| Youth member          | 0.00%     | 0 |  |  |
| Agency Representative | 35.71%    | 5 |  |  |
| System Partner        | 57.14%    | 8 |  |  |
| Total Respondents: 14 |           |   |  |  |

# Q16 Do you have primary interests or experience with

Answered: 13 Skipped: 1



## Q17 enter your email address here

Total Respondents: 13

Answered: 12 Skipped: 2