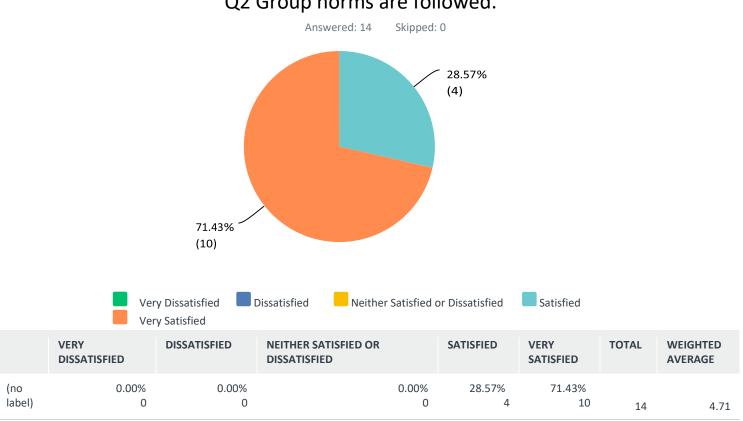

### Q1 FYSPRT goals and objectives are clear and understood.

Answered: 14 Skipped: 0



|        | VERY<br>DISSATISFIED | DISSATISFIED | NEITHER SATISFIED OR<br>DISSATISFIED | SATISFIED | VERY<br>SATISFIED | TOTAL | WEIGHTED<br>AVERAGE |
|--------|----------------------|--------------|--------------------------------------|-----------|-------------------|-------|---------------------|
| (no    | 0.00%                | 7.14%        | 7.14                                 | % 35.71%  | 50.00%            |       |                     |
| label) | 0                    | 1            |                                      | 1 5       | 7                 | 14    | 4.29                |

1/17

### Q2 Group norms are followed.



## Q3 Meetings are effective and goal-focused



|               | VERY<br>DISSATISFIED | DISSATISFIED | NEITHER SATISFIED OR<br>DISSATISFIED | SATISFIED   | VERY<br>SATISFIED | TOTAL | WEIGHTED<br>AVERAGE |
|---------------|----------------------|--------------|--------------------------------------|-------------|-------------------|-------|---------------------|
| (no<br>label) | 7.14%<br>1           | 0.00%        | 14.29%<br>2                          | 21.43%<br>3 | 57.14%<br>8       | 14    | 4.21                |

### Q4 Contributions from everyone are actively listened to and encouraged.



## Q5 Conflict is effectively managed.





|               | VERY<br>DISSATISFIED | DISSATISFIED | NEITHER SATISFIED OR<br>DISSATISFIED | SATISFIED   | VERY<br>SATISFIED | TOTAL | WEIGHTED<br