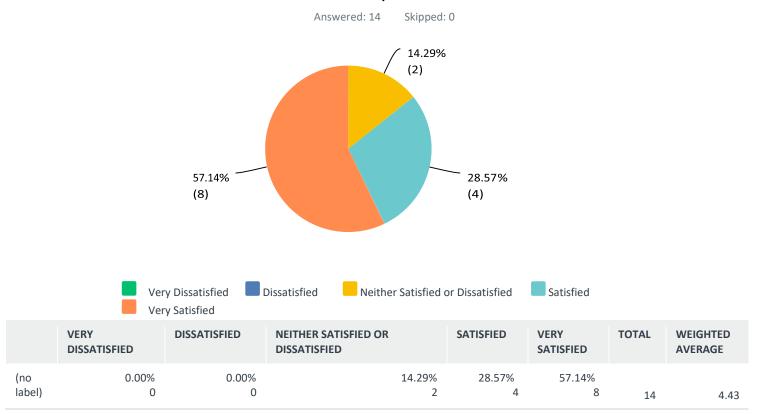

### Q6 Space is provided to challenge ideas or established practices and explore other options.