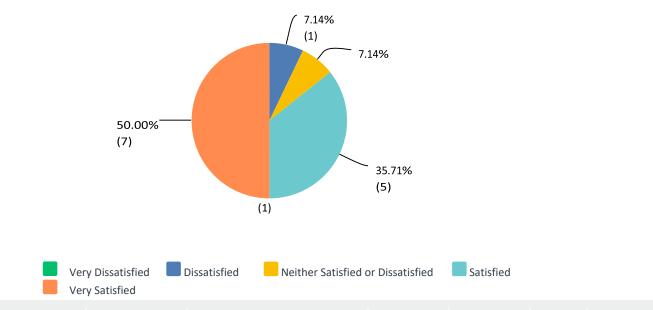

### Q1 FYSPRT goals and objectives are clear and understood.

Answered: 14 Skipped: 0

|        | VERY<br>DISSATISFIED | DISSATISFIED | NEITHER SATISFIED OR<br>DISSATISFIED | SATISFIED | VERY<br>SATISFIED | TOTAL | WEIGHTED<br>AVERAGE |
|--------|----------------------|--------------|--------------------------------------|-----------|-------------------|-------|---------------------|
| (no    | 0.00%                | 7.14%        | 7.14                                 | % 35.71%  | 50.00%            |       |                     |
| label) | 0                    | 1            |                                      | 1 5       | 7                 | 14    | 4.29                |