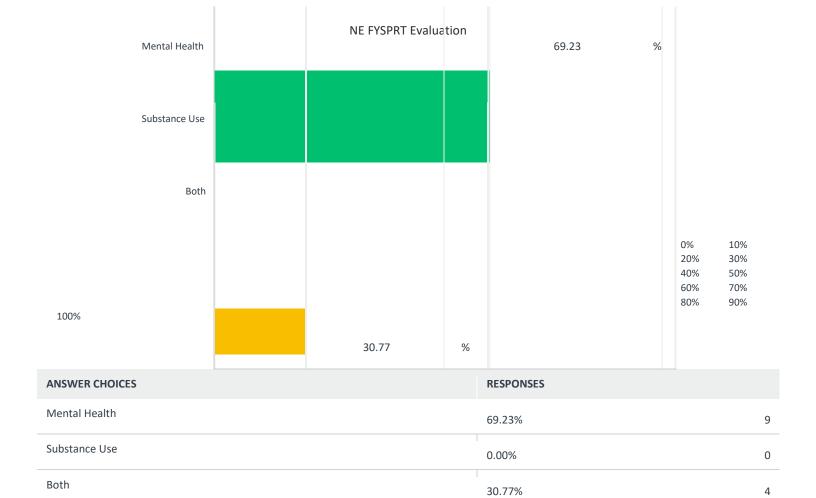

### Q10 The FYSPRT is making progress on issues that are important to me.



## Q11 I have the opportunity to make a contribution.



# Q12 What is working?

Answered: 14 Skipped: 0

### Q13 What could we do better?

Answered: 10 Skipped: 4

# Q14 Thoughts/items for next meeting and/or agenda. . . . . .

Answered: 4 Skipped: 10

## Q15 Are you a

Answered: 14 Skipped: 0



| ANSWER CHOICES        | RESPONSES |   |  |  |
|-----------------------|-----------|---|--|--|
| Family member         | 7.14%     | 1 |  |  |
| Youth member          | 0.00%     | 0 |  |  |
| Agency Representative | 35.71%    | 5 |  |  |
| System Partner        | 57.14%    | 8 |  |  |
| Total Respondents: 14 |           |   |  |  |

# Q16 Do you have primary interests or experience with

Answered: 13 Skipped: 1



## Q17 enter your email address here

Total Respondents: 13

Answered: 12 Skipped: 2