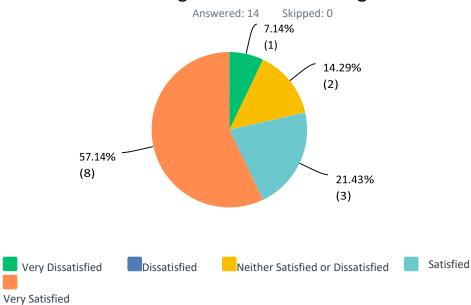

## Q3 Meetings are effective and goal-focused

|               | VERY<br>DISSATISFIED | DISSATISFIED | NEITHER SATISFIED OR<br>DISSATISFIED | SATISFIED   | VERY<br>SATISFIED | TOTAL | WEIGHTED<br>AVERAGE |
|---------------|----------------------|--------------|--------------------------------------|-------------|-------------------|-------|---------------------|
| (no<br>label) | 7.14%<br>1           | 0.00%        | 14.29%<br>2                          | 21.43%<br>3 | 57.14%<br>8       | 14    | 4.21                |