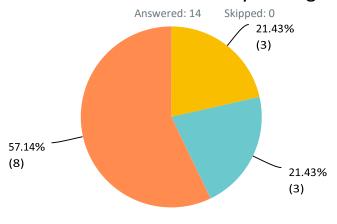

## Q5 Conflict is effectively managed.

|               | VERY<br>DISSATISFIED | DISSATISFIED | NEITHER SATISFIED OR<br>DISSATISFIED | SATISFIED   | VERY<br>SATISFIED | TOTAL | WEIGHTED<br>AVERAGE |
|---------------|----------------------|--------------|--------------------------------------|-------------|-------------------|-------|---------------------|
| (no<br>label) | 0.00%                | 0.00%        | 21.43%<br>3                          | 21.43%<br>3 | 57.14%<br>8       | 14    | 4.36                |