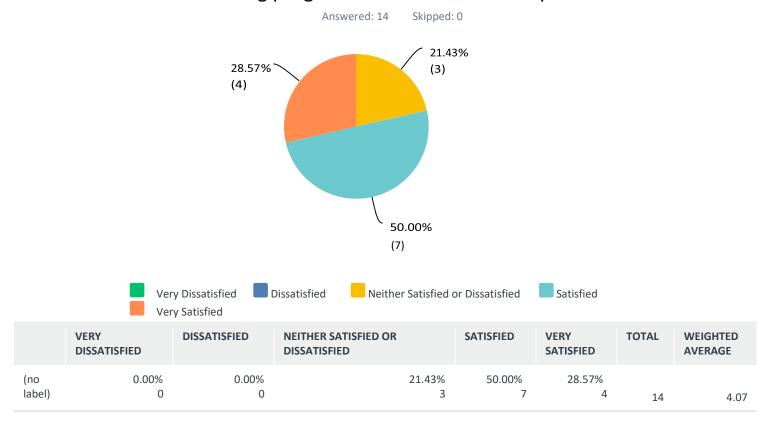

TISFIED | DISSATISFIED | NEITHER SATISFIED OR<br>DISSATISFIED | SATISFIED   | VERY<br>SATISFIED | TOTAL | WEIGHTED<br>AVERAGE |
|---------------|----------------------|--------------|--------------------------------------|-------------|-------------------|-------|---------------------|
| (no<br>label) | 0.00%                | 0.00%        | 21.43%<br>3                          | 21.43%<br>3 | 57.14%<br>8       | 14    | 4.36                |

### Q6 Space is provided to challenge ideas or established practices and explore other options.



### Q7 Feedback from family partners is valued.



### Q8 Feedback from youth partners is valued.

Answered: 14 Skipped: 0



### Q9 Feedback from system partners is valued.





### Q10 The FYSPRT is making progress on issues that are important to me.



## Q11 I have the opportunity to make a contribution.



# Q12 What is working?

Answered: 14 Skipped: 0

### Q13 What could we do better?

Answered: 10 Skipped: 4

# Q14 Thoughts/items for next meeting and/or agenda. . . . . .

Answered: 4 Skipped: 10

## Q15 Are you a

Answered: 14 Skipped: 0



| ANSWER CHOICES        | RESPONSES |   |  |  |
|-----------------------|-----------|---|--|--|
| Family member         | 7.14%     | 1 |  |  |
| Youth member          | 0.00%     | 0 |  |  |
| Agency Representative | 35.71%    | 5 |  |  |
| System Partner        | 57.14%    | 8 |  |  |
| Total Respondents: 14 |           |   |  |  |

# Q16 Do you have primary interests or experience with

Answered: 13 Skipped: 1



## Q17 enter your email address here

Total Respondents: 13

Answered: 12 Skipp