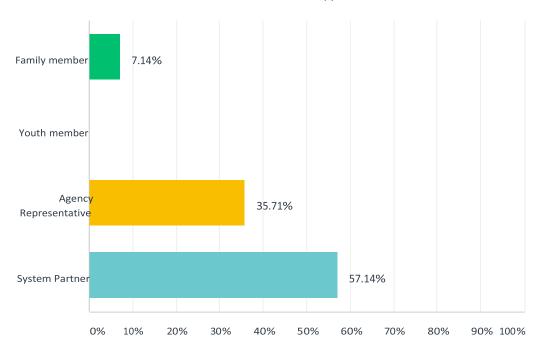

## Q15 Are you a

Answered: 14 Skipped: 0

| ANSWER CHOICES        | RESPONSES |   |  |  |
|-----------------------|-----------|---|--|--|
| Family member         | 7.14%     | 1 |  |  |
| Youth member          | 0.00%     | 0 |  |  |
| Agency Representative | 35.71%    | 5 |  |  |
| System Partner        | 57.14%    | 8 |  |  |
| Total Respondents: 14 |           |   |  |  |