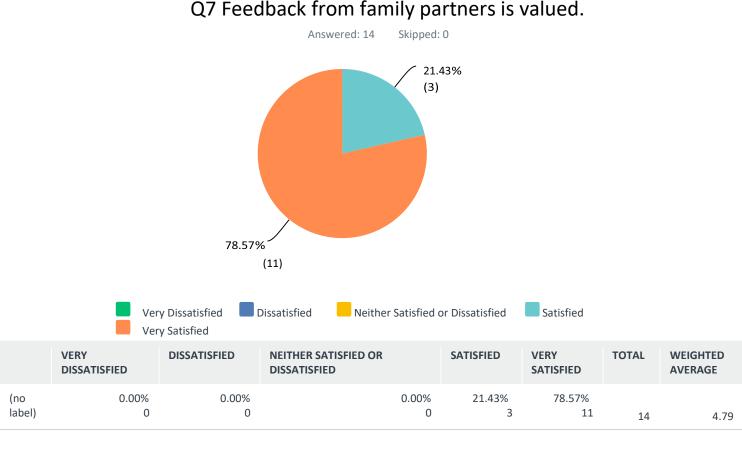

57.14%<br>8       | 14    | 4.21                |

### Q4 Contributions from everyone are actively listened to and encouraged.



## Q5 Conflict is effectively managed.





|               | VERY<br>DISSATISFIED | DISSATISFIED | NEITHER SATISFIED OR<br>DISSATISFIED | SATISFIED   | VERY<br>SATISFIED | TOTAL | WEIGHTED<br>AVERAGE |
|---------------|----------------------|--------------|--------------------------------------|-------------|-------------------|-------|---------------------|
| (no<br>label) | 0.00%                | 0.00%        | 21.43%<br>3                          | 21.43%<br>3 | 57.14%<br>8       | 14    | 4.36                |

### Q6 Space is provided to challenge ideas or established practices and explore other options.



### Q7 Feedback from family partners is valued.



### Q8 Feedback from youth partners is valued.

Answered: 14 Skipped: 0



### Q9 Feedback from system partners is valued.





### Q10 The FYSPRT is making progress on issues that are important to me.



## Q11 I have the opportunity to make a contribution.



# Q12 What is working?

Answered: 14 Skipped: 0

### Q13 What could we do better?

Answered: 10 Skipped: 4

# Q14 Thoughts/items for next meeting and/or agenda. . . . . .

Answered: 4 Skipped: 10

## Q15 Are you a

Answered: 14 Skipped: 0



| ANSWER CHOICES        | RESPONSES |   |  |  |
|-----------------------|-----------|---|--|--|
| Family member         | 7.14%     | 1 |  |  |
| Youth member          | 0.00%     | 0 |  |  |
| Agency Representative | 35.71%    | 5 |  |  |
| System Partner        | 57.14%    | 8 |  |  |
| Tota