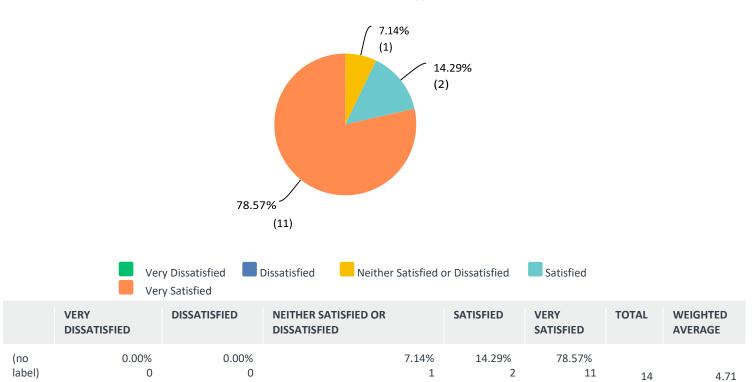

m everyone are actively listened to and encouraged.



## Q5 Conflict is effectively managed.





|               | VERY<br>DISSATISFIED | DISSATISFIED | NEITHER SATISFIED OR<br>DISSATISFIED | SATISFIED   | VERY<br>SATISFIED | TOTAL | WEIGHTED<br>AVERAGE |
|---------------|----------------------|--------------|--------------------------------------|-------------|-------------------|-------|---------------------|
| (no<br>label) | 0.00%                | 0.00%        | 21.43%<br>3                          | 21.43%<br>3 | 57.14%<br>8       | 14    | 4.36                |

### Q6 Space is provided to challenge ideas or established practices and explore other options.



### Q7 Feedback from family partners is valued.



### Q8 Feedback from youth partners is valued.

Answered: 14 Skipped: 0



### Q9 Feedback from system partners is valued.





### Q10 The FYSPRT is making progress on issues that are important to me.



## Q11 I have the opportunity to make a contribution.



# Q12 What is working?

Answered: 14 Skipped: 0

### Q13 What could we do better?

Answered: 10 Skipped: 4

# Q14 Thoughts/items for next meeting and/or agenda. . . . . .

Answered: 4 Skipped: 10

## Q15 Are you a

Answered: 14 Skipped: 0



| ANSWER CHOICES        | RESPONSES |   |  |  |
|-----------------------|-----------|---|--|--|
| Family member         | 7.14%     | 1 |  |  |
| Youth member          | 0.00%     | 0 |  |  |
| Agency Representative | 35.71%    | 5 |  |  |
| System Partner        | 57.14%    | 8 |  |  |
| Total Respondents: 14 |           |   |  |  |

# Q16 Do you have primary intere