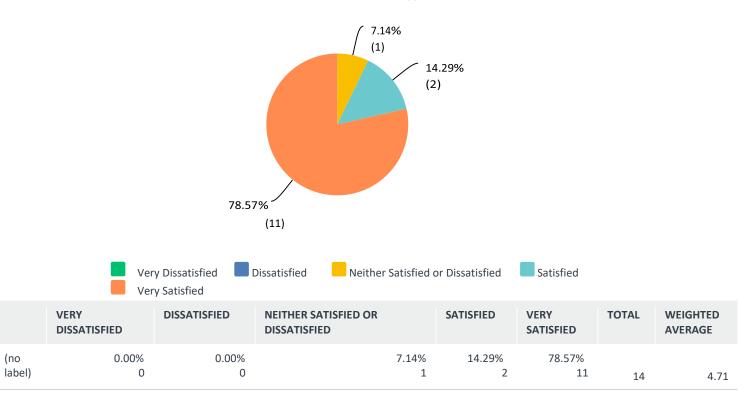

## Q5 Conflict is effectively managed.





|               | VERY<br>DISSATISFIED | DISSATISFIED | NEITHER SATISFIED OR<br>DISSATISFIED | SATISFIED   | VERY<br>SATISFIED | TOTAL | WEIGHTED<br>AVERAGE |
|---------------|----------------------|--------------|--------------------------------------|-------------|-------------------|-------|---------------------|
| (no<br>label) | 0.00%                | 0.00%        | 21.43%<br>3                          | 21.43%<br>3 | 57.14%<br>8       | 14    | 4.36                |

### Q6 Space is provided to challenge ideas or established practices and explore other options.



### Q7 Feedback from family partners is valued.



### Q8 Feedback from youth partners is valued.

Answered: 14 Skipped: 0



### Q9 Feedback from system partners is valued.





### Q10 The FYSPRT is making progress on issues that are important to me.



## Q11 I have the opportunity to make a contribution.



# Q12 What is working?

Answered: 14 Skipped: 0

### Q13 What could we do better?

Answered: 10 Skipped: 4

# Q14 Thoughts/items for next meeting and/or agenda. . . . . .

Answered: 4 Skipped: 10

## Q15 Are you a

Answered: 14 Skipped: 0



| ANSWER CHOICES        | RESPONSES |   |  |  |
|-----------------------|-----------|---|--|--|
| Family member         | 7.14%     | 1 |  |  |
| Youth member          | 0.00%     | 0 |  |  |
| Agency Representative | 35.71%    | 5 |  |  |
| System Partner        | 57.14%    | 8 |  |  |
| Total Respondents: 14 |           |   |  |  |

# Q16 Do you have primary interests or experience with

Answered: 13 Skipped: 1



##