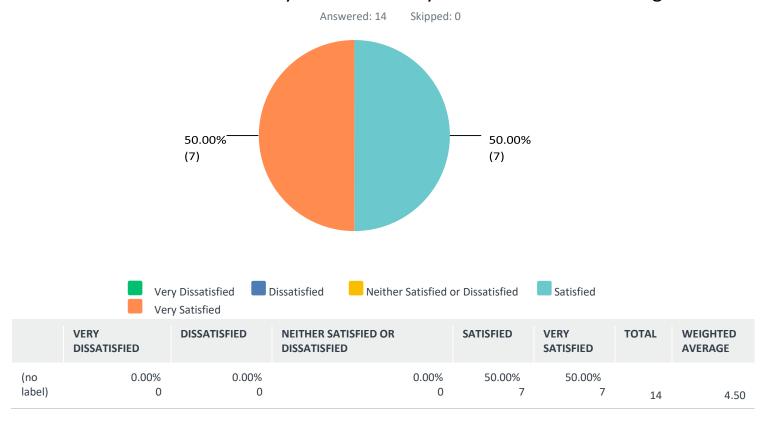

## Q5 Conflict is effectively managed.

|               | VERY<br>DISSATISFIED | DISSATISFIED | NEITHER SATISFIED OR<br>DISSATISFIED | SATISFIED   | VERY<br>SATISFIED | TOTAL | WEIGHTED<br>AVERAGE |
|---------------|----------------------|--------------|--------------------------------------|-------------|-------------------|-------|---------------------|
| (no<br>label) | 0.00%                | 0.00%        | 21.43%<br>3                          | 21.43%<br>3 | 57.14%<br>8       | 14    | 4.36                |